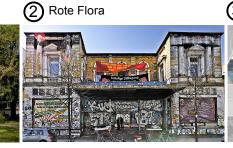

previosly squatted district with gallerys, cultural events and space for politicial work (Druckerei) Near to: U2 Gänsemarkt

political social center for workshops and meetings

Near to: U3 Feldtsraße 5 Hafenstraße