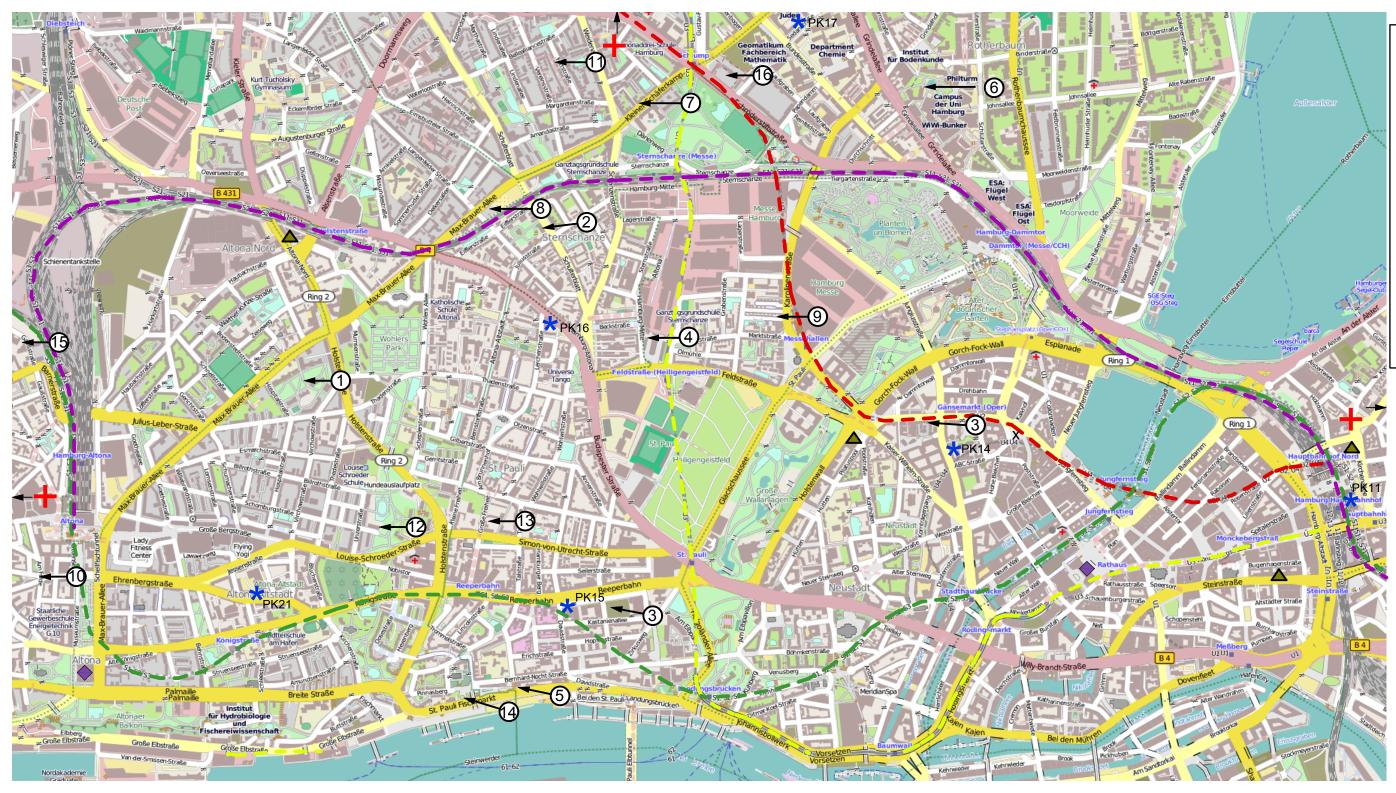

previosly squatted district with gallerys, cultural events and space for politicial work (Druckerei) Near to: U2 Gänsemarkt

political social center for workshops and meetings

Near to: U3 Feldtsraße 5 Hafenstraße