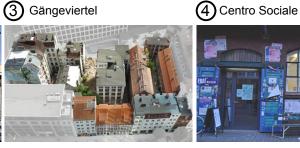

previosly squatted buildings,

with kitchen, bars, events

political livingproject

S1Reeperbahn

Near to:

6 University Campus

rooms of political groups with

bars, events and meetings